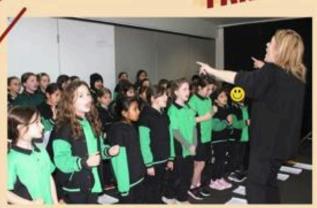

## Our Choir Students Shine with talent

Our talented choir students from Lalor North Primary School recently recorded their songs at Lalor North Secondary. The collaboration provided them with a fantastic opportunity to showcase their vocal skills in a professional setting. Their enthusiasm and dedication were evident as they delivered exceptional performances, making us all proud of their achievements and hard work.

# CHOIR RECORDING AT LALOR NORTH SECONDARY COLLEGE FRIDAY 30TH AUGUST, 2024

On Friday 30th August, our wonderfully talented P-6 Choir recorded 3 songs to create this year's CD!

We worked with Mr Dino Azzolini and Mr Phil Smardenkas at Lalor North Secondary College
to complete this project. Once our CD is ready, Mr Azzolini will present our CD at our school assembly.

Our Choir students will receive copy of our CD to take home and share with their family and friends.

Special thanks to Ms Elizabeta Popovski, Mrs Filiz Karakaya, Ms Nakitta Van Gestel and Mrs Lucy Nicolaou

for supporting our Choir at this excursion. From Mrs Teresa Damjanic Choir Leader