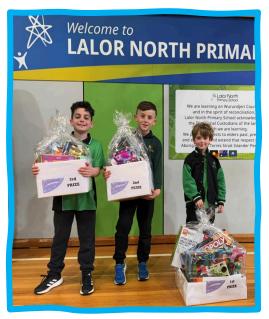

## ~ Chocolate Drive Hamper Prizes ! ~

We are really excited about our chocolate drive. School council has initiated this special fundraiser, and our community are doing an amazing job with selling our chocolates. For every box sold and money returned you earn a ticket in the raffle.

Our three excited prize winners that were drawn at last week's assembly were:

1<sup>st</sup> Prize – Anthony N, Banksia 7

2<sup>nd</sup> Prize – Vasilij T, Bankisa 3

3<sup>rd</sup> Prize – David M, Banksia 3

Chocolate fundraising total Announced soon!