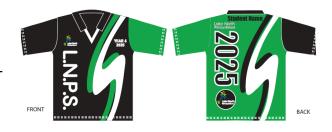

#### 2025 Grade 6 Tops

At the beginning of Term 4, our current Grade 5 students will receive information on how to order a Grade 6 top for 2025. The cost of these tops are \$52-\$56 each, depending on the size ordered. Further information to come in October.