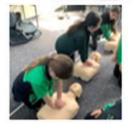

## B1News: St John First Aid

Renee, from St. John First Aid, came to teach us about CPR. She taught us this in case we had to use it on someone else. She taught us about DRSABCD which stands for Danger, Response, Send for help, Airways, Breathing, CPR and Defibrillation. Each student got to try CPR on a dummy. It's great because now I know what to do! Chrysoula Yr 4

Today in the last session, we went over to the room next to the Italian room. Renee was in there waiting for us. First, we talked about DRSABCD which stands for Danger. Response, Send for help, Airways, Breathing, CPR and Defibrillation. She gave us an example of when someone was in trouble. We answered some questions and then in fours, we got up and started doing some chest compressions on dummies. This was a fun incursion! Kassia Yr 5

Today we learned first aid. It was fun. We learned about DRSABCD which stands for Danger, Response, Send for help, Airway, Breathing, CPR and Defibrillation. Emilia Yr 5

Today, the 27th of August, Renee, from St John First Aid, taught the class of B1 what to do if someone is unconscious. This will help us know what to do when we are alone with one other person. <u>Lucas Yr</u> 5

On Tuesday the 27th of August Renee, from St.

John First Aid came to teach us what to do if we are in a situation where someone is unconscious. We learned DRSABCD which stands for Danger,
Response, Send for help, Airway, Breathing, CPR and Defibrillation. Tiahna Yr 6

At 2:30 today, Renee from St.

John First Aid came to teach us about what to do when someone is unconscious. She also taught us about the DRSABCD which stands for Danger, Response, Send for Help, Airway, Breathing, CPR and Defibrillation. We also got to do CPR on dummies. I had a great time! Angelina Yr 3