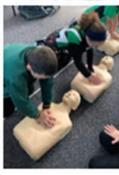

## B1News: St John First Aid

Renee, from St. John First Aid, came to teach us about CPR. She taught us this in case we had to use it on someone else. She taught us about DRSABCD which stands for Danger, Response, Send for help, Airways, Breathing, CPR and Defibrillation. Each student got to try CPR on a dummy. It's great because now I know what to do! Chrysoula Yr 4

Today in the last session, we went over to the room next to the Italian room. Renee was in there waiting for us. First, we talked about DRSABCD which stands for Danger. Response, Send for help, Airways, Breathing, CPR and Defibrillation. She gave us an example of when someone was in trouble. We answered some questions and then in fours, we got up and started doing some chest compressions on dummies. This was a fun incursion! Kassia Yr 5

# CPR TRAINING

Thank you for organising this experience Ms Berlowitz!

On Tuesday the 27th of August, our 4,5,6 cohort participated in a 1-hour DRSABCD incursion with St John Ambulance.

This session covered important, lifesaving information such as:

- How to assess a situation
- Determining danger
- Keeping themselves safé in a dangerous situation.
- Who to call in an emergency and the process involved
- Using the method of DRSABCD
- How to put someone in the recovery position
   How to check for
- breathing
- Applying CPR and chest compressions