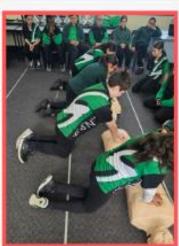

## B1News: St John First Aid

Renee, from St. John First Aid, came to teach us about CPR. She taught us this in case we had to use it on someone else. She taught us about DRSABCD which stands for Danger, Response, Send for help, Airways, Breathing, CPR and Defibrillation. Each student got to try CPR on a dummy. It's great because now I know what to do! Chrysoula Yr 4

Today in the last session, we went over to the room next to the Italian room. Renee was in there waiting for us. First, we talked about DRSABCD which stands for Danger. Response, Send for help, Airways, Breathing, CPR and Defibrillation. She gave us an example of when someone was in trouble. We answered some questions and then in fours, we got up and started doing some chest compressions on dummies. This was a fun incursion! Kassia Yr 5

Today we learned first aid. It was fun. We learned about DRSABCD which stands for Danger, Response, Send for help, Airway, Breathing, CPR and Defibrillation. Emilia Yr 5

Today, the 27th of August, Renee, from St John First Aid, taught the class of B1 what to do if someone is unconscious. This will help us know what to do when we are alone with one other person. <u>Lucas Yr</u> 5

On Tuesday the 27th of August Renee, from St.

John First Aid came to teach us what to do if we are in a situation where someone is unconscious. We learned DRSABCD which stands for Danger,
Response, Send for help, Airway, Breathing, CPR and Defibrillation. Tiahna Yr 6

At 2:30 today, Renee from St.

John First Aid came to teach us about what to do when someone is unconscious. She also taught us about the DRSABCD which stands for Danger, Response, Send for Help, Airway, Breathing, CPR and Defibrillation. We also got to do CPR on dummies. I had a great time! Angelina Yr 3