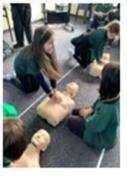

## B1News: St John First Aid

Renee, from St. John First Aid, came to teach us about CPR. She taught us this in case we had to use it on someone else. She taught us about DRSABCD which stands for Danger, Response, Send for help, Airways, Breathing, CPR and Defibrillation. Each student got to try CPR on a dummy. It's great because now I know what to do! Chrysoula Yr 4

Today in the last session, we went over to the room next to the Italian room. Renee was in there waiting for us. First, we talked about DRSABCD which stands for Danger. Response, Send for help, Airways, Breathing, CPR and Defibrillation. She gave us an example of when someone was in trouble. We answered some questions and then in fours, we got up and started doing some chest compressions on dummies. This was a fun incursion! Kassia Yr 5

Today we learned first aid. It was fun. We learned about DRSABCD which stands for Danger, Response, Send for help, Airway, Breathing, CPR and Defibrillation. Emilia Yr 5

Today, the 27th of August, Renee, from St John First Aid, taught the class of B1 what to do if someone is unconscious. This will help us know what to do when we are alone with one other person. <u>Lucas Yr</u> 5

On Tuesday the 27th of August Renee, from St.

John First Aid came to teach us what to do if we are in a situation where someone is unconscious. We learned DRSABCD which stands for Danger,
Response, Send for help, Airway, Breathing, CPR and Defibrillation. Tiahna Yr 6

At 2:30 today, Renee from St.

John First Aid came to teach us about what to do when someone is unconscious. She also taught us about the DRSABCD which stands for Danger, Response, Send for Help, Airway, Breathing, CPR and Defibrillation. We also got to do CPR on dummies. I had a great time! Angelina Yr 3

## DRSABCD

# CPR TRAINING

Thank you for organising this experience Ms Berlowitz!

On Tuesday the 27th of August, our 4,5,6 cohort participated in a 1-hour DRSABCD incursion with St John Ambulance.

This session covered important, lifesaving information such as:

- How to assess a situation
- Determining danger
- Keeping themselves safé in a dangerous situation.
- Who to call in an emergency and the process involved
- Using the method of DRSABCD
- How to put someone in the recovery position
   How to check for
- breathing
- Applying CPR and chest compressions

Students were amazing and super engaged throughout the entire incursion. Well done!