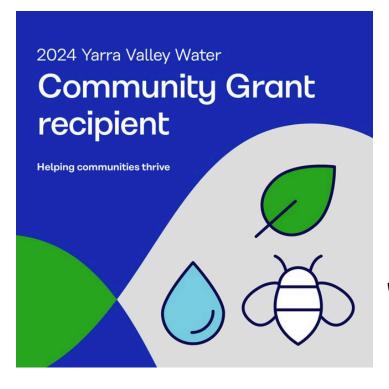

## Save the date!

Wednesday 11th December - Year 6 Graduation

Yarra Valley Water Community Grant

We did it!

We got another Grant \$14,000

We are thrilled to be the successful recipients of the Yarra Valley Water Community Grant...

Our Grant will go towards setting up our water tank, irrigation to water our kitchen Garden and a second drinking fountain for the Banksia Building. We are feeling very lucky indeed!