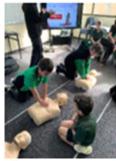

# CPR TRAINING

Thank you for organising this experience Ms Berlowitz!

On Tuesday the 27th of August, our 4,5,6 cohort participated in a 1-hour DRSABCD incursion with St John Ambulance.

This session covered important, lifesaving information such as:

- How to assess a situation
- Determining danger
- Keeping themselves safé in a dangerous situation.
- Who to call in an emergency and the process involved
- Using the method of DRSABCD
- How to put someone in the recovery position
   How to check for
- breathing
- Applying CPR and chest compressions

Students were amazing and super engaged throughout the entire incursion. Well done!