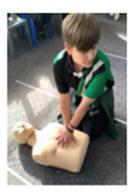

Today we learned first aid. It was fun. We learned about DRSABCD which stands for Danger, Response, Send for help, Airway, Breathing, CPR and Defibrillation. Emilia Yr 5

Today, the 27th of August, Renee, from St John First Aid, taught the class of B1 what to do if someone is unconscious. This will help us know what to do when we are alone with one other person. <u>Lucas Yr</u> 5

On Tuesday the 27th of August Renee, from St.

John First Aid came to teach us what to do if we are in a situation where someone is unconscious. We learned DRSABCD which stands for Danger,
Response, Send for help, Airway, Breathing, CPR and Defibrillation. Tiahna Yr 6

At 2:30 today, Renee from St.

John First Aid came to teach us about what to do when someone is unconscious. She also taught us about the DRSABCD which stands for Danger, Response, Send for Help, Airway, Breathing, CPR and Defibrillation. We also got to do CPR on dummies. I had a great time! Angelina Yr 3