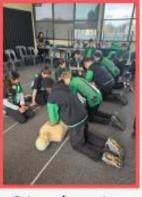

## B1News: St John First Aid

Renee, from St. John First Aid, came to teach us about CPR. She taught us this in case we had to use it on someone else. She taught us about DRSABCD which stands for Danger, Response, Send for help, Airways, Breathing, CPR and Defibrillation. Each student got to try CPR on a dummy. It's great because now I know what to do! Chrysoula Yr 4

Today in the last session, we went over to the room next to the Italian room. Renee was in there waiting for us. First, we talked about DRSABCD which stands for Danger. Response, Send for help, Airways, Breathing, CPR and Defibrillation. She gave us an example of when someone was in trouble. We answered some questions and then in fours, we got up and started doing some chest compressions on dummies. This was a fun incursion! Kassia Yr 5

Today we learned first aid. It was fun. We learned about DRSABCD which stands for Danger, Response, Send for help, Airway, Breathing, CPR and Defibrillation. Emilia Yr 5

Today, the 27th of August, Renee, from St John First Aid, taught the class of B1 what to do if someone is unconscious. This will help us know what to do when we are alone with one other person. <u>Lucas Yr</u> 5

On Tuesday the 27th of August Renee, from St.

John First Aid came to teach us what to do if we are in a situation where someone is unconscious. We learned DRSABCD which stands for Danger,
Response, Send for help, Airway, Breathing, CPR and Defibrillation. Tiahna Yr 6

At 2:30 today, Renee from St.

John First Aid came to teach us about what to do when someone is unconscious. She also taught us about the DRSABCD which stands for Danger, Response, Send for Help, Airway, Breathing, CPR and Defibrillation. We also got to do CPR on dummies. I had a great time! Angelina Yr 3

# CPR TRAINING

Thank you for organising this experience Ms Berlowitz!

On Tuesday the 27th of August, our 4,5,6 cohort participated in a 1-hour DRSABCD incursion with St John Ambulance.

This session covered important, lifesaving information such as:

- How to assess a situation
- Determining danger
- Keeping themselves safé in a dangerous situation.
- Who to call in an emergency and the process involved
- Using the method of DRSABCD
- How to put someone in the recovery position
   How to check for
- breathing
- Applying CPR and chest compressions