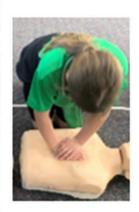

## B1News: St John First Aid

Renee, from St. John First Aid, came to teach us about CPR. She taught us this in case we had to use it on someone else. She taught us about DRSABCD which stands for Danger, Response, Send for help, Airways, Breathing, CPR and Defibrillation. Each student got to try CPR on a dummy. It's great because now I know what to do! Chrysoula Yr 4

Today in the last session, we went over to the room next to the Italian room. Renee was in there waiting for us. First, we talked about DRSABCD which stands for Danger. Response, Send for help, Airways, Breathing, CPR and Defibrillation. She gave us an example of when someone was in trouble. We answered some questions and then in fours, we got up and started doing some chest compressions on dummies. This was a fun incursion! Kassia Yr 5

At 2:30 today, Renee from St.

John First Aid came to teach us about what to do when someone is unconscious. She also taught us about the DRSABCD which stands for Danger, Response, Send for Help, Airway, Breathing, CPR and Defibrillation. We also got to do CPR on dummies. I had a great time! Angelina Yr 3