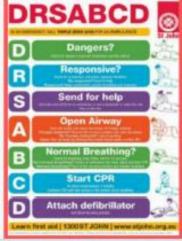

## B1News: St John First Aid

Renee, from St. John First Aid, came to teach us about CPR. She taught us this in case we had to use it on someone else. She taught us about DRSABCD which stands for Danger, Response, Send for help, Airways, Breathing, CPR and Defibrillation. Each student got to try CPR on a dummy. It's great because now I know what to do! Chrysoula Yr 4

Today in the last session, we went over to the room next to the Italian room. Renee was in there waiting for us. First, we talked about DRSABCD which stands for Danger. Response, Send for help, Airways, Breathing, CPR and Defibrillation. She gave us an example of when someone was in trouble. We answered some questions and then in fours, we got up and started doing some chest compressions on dummies. This was a fun incursion! Kassia Yr 5

Today we learned first aid. It was fun. We learned about DRSABCD which stands for Danger, Response, Send for help, Airway, Breathing, CPR and Defibrillation. Emilia Yr 5

Today, the 27th of August, Renee, from St John First Aid, taught the class of B1 what to do if someone is unconscious. This will help us know what to do when we are alone with one other person. <u>Lucas Yr</u> 5

On Tuesday the 27th of August Renee, from St.

John First Aid came to teach us what to do if we are in a situation where someone is unconscious. We learned DRSABCD which stands for Danger,
Response, Send for help, Airway, Breathing, CPR and Defibrillation. Tiahna Yr 6

At 2:30 today, Renee from St.

John First Aid came to teach us about what to do when someone is unconscious. She also taught us about the DRSABCD which stands for Danger, Response, Send for Help, Airway, Breathing, CPR and Defibrillation. We also got to do CPR on dummies. I had a great time! Angelina Yr 3

## DRSABCD

# CPR TRAINING

Thank you for organising this experience Ms Berlowitz!

On Tuesday the 27th of August, our 4,5,6 cohort participated in a 1-hour DRSABCD incursion with St John Ambulance.

This session covered important, lifesaving information such as:

- How to assess a situation
- Determining danger
- Keeping themselves safé in a dangerous situation.
- Who to call in an emergency and the process involved
- Using the method of DRSABCD
- How to put someone in the recovery position
   How to check for
- breathing
- Applying CPR and chest compressions