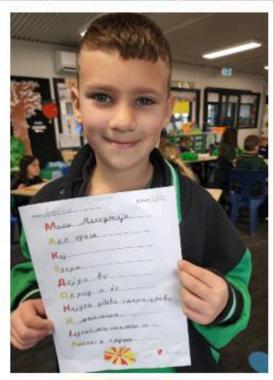

Our students have been learning about Independence Day through various literacy activities and celebrating their cultural identity by writing acrostic poems, reading historical texts and of course, practicing for the upcoming concert.

**Учениците од** училница Б7 зборуваа за денот на независност на Македонија, ја пееја химната на Македонија и ги боеја знамето и грбот.

Special Community Event...