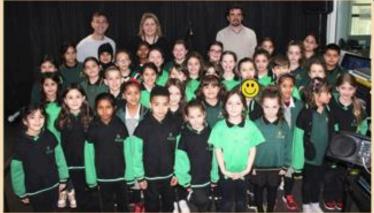

## Our Choir Students Shine with talent

Our talented choir students from Lalor North Primary School recently recorded their songs at Lalor North Secondary. The collaboration provided them with a fantastic opportunity to showcase their vocal skills in a professional setting. Their enthusiasm and dedication were evident as they delivered exceptional performances, making us all proud of their achievements and hard work.

# CHOIR RECORDING AT LALOR NORTH SECONDARY COLLEGE FRIDAY 30TH AUGUST, 2024

On Friday 30th August, our wonderfully talented P-6 Choir recorded 3 songs to create this year's CD!

We worked with Mr Dino Azzolini and Mr Phil Smardenkas at Lalor North Secondary College
to complete this project. Once our CD is ready, Mr Azzolini will present our CD at our school assembly.

Our Choir students will receive copy of our CD to take home and share with their family and friends.

Special thanks to Ms Elizabeta Popovski, Mrs Filiz Karakaya, Ms Nakitta Van Gestel and Mrs Lucy Nicolaou

for supporting our Choir at this excursion. From Mrs Teresa Damjanic Choir Leader