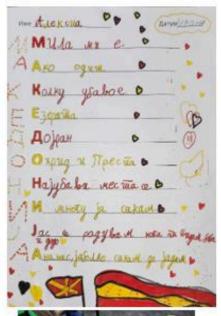

Our students have been learning about Independence Day through various literacy activities and celebrating their cultural identity by writing acrostic poems, reading historical texts and of course, practicing for the upcoming concert.

**Учениците од** училница Б7 зборуваа за денот на независност на Македонија, ја пееја химната на Македонија и ги боеја знамето и грбот.

Special Community Event...