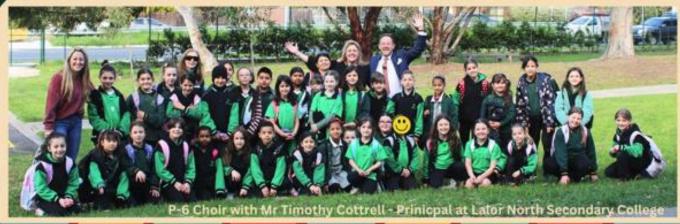

## Our Choir Students Shine with talent

Our talented choir students from Lalor North Primary School recently recorded their songs at Lalor North Secondary. The collaboration provided them with a fantastic opportunity to showcase their vocal skills in a professional setting. Their enthusiasm and dedication were evident as they delivered exceptional performances, making us all proud of their achievements and hard work.

# CHOIR RECORDING AT LALOR NORTH SECONDARY COLLEGE FRIDAY 30TH AUGUST, 2024

On Friday 30th August, our wonderfully talented P-6 Choir recorded 3 songs to create this year's CD!

We worked with Mr Dino Azzolini and Mr Phil Smardenkas at Lalor North Secondary College
to complete this project. Once our CD is ready, Mr Azzolini will present our CD at our school assembly.

Our Choir students will receive copy of our CD to take home and share with their family and friends.

Special thanks to Ms Elizabeta Popovski, Mrs Filiz Karakaya, Ms Nakitta Van Gestel and Mrs Lucy Nicolaou

for supporting our Choir at this excursion. From Mrs Teresa Damjanic Choir Leader