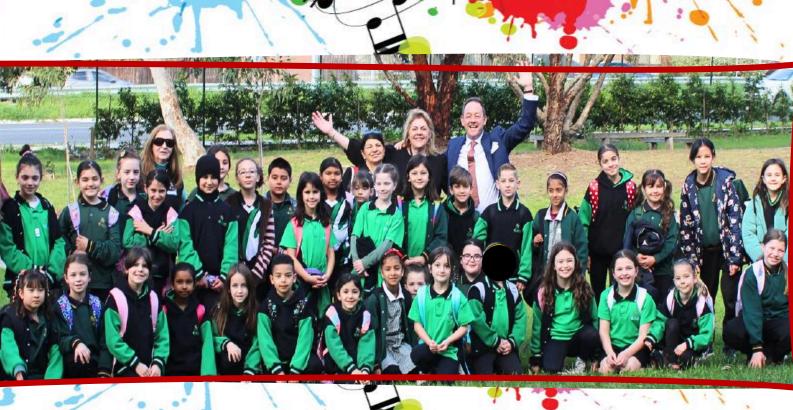

## Our Choir Students Shine with talent

Our talented choir students from Lalor North Primary School recently recorded their songs at Lalor North Secondary. The collaboration provided them with a fantastic opportunity to showcase their vocal skills in a professional setting. Their enthusiasm and dedication were evident as they delivered exceptional performances, making us all proud of their achievements and hard work.

# CHOIR RECORDING AT LALOR NORTH SECONDARY COLLEGE FRIDAY 30TH AUGUST, 2024

On Friday 30th August, our wonderfully talented P-6 Choir recorded 3 songs to create this year's CD!

We worked with Mr Dino Azzolini and Mr Phil Smardenkas at Lalor North Secondary College
to complete this project. Once our CD is ready, Mr Azzolini will present our CD at our school assembly.

Our Choir students will receive copy of our CD to take home and share with their family and friends.

Special thanks to Ms Elizabeta Popovski, Mrs Filiz Karakaya, Ms Nakitta Van Gestel and Mrs Lucy Nicolaou

for supporting our Choir at this excursion. From Mrs Teresa Damjanic Choir Leader