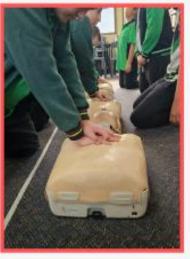

## B1News: St John First Aid

Renee, from St. John First Aid, came to teach us about CPR. She taught us this in case we had to use it on someone else. She taught us about DRSABCD which stands for Danger, Response, Send for help, Airways, Breathing, CPR and Defibrillation. Each student got to try CPR on a dummy. It's great because now I know what to do! Chrysoula Yr 4

Today in the last session, we went over to the room next to the Italian room. Renee was in there waiting for us. First, we talked about DRSABCD which stands for Danger. Response, Send for help, Airways, Breathing, CPR and Defibrillation. She gave us an example of when someone was in trouble. We answered some questions and then in fours, we got up and started doing some chest compressions on dummies. This was a fun incursion! Kassia Yr 5

Today we learned first aid. It was fun. We learned about DRSABCD which stands for Danger, Response, Send for help, Airway, Breathing, CPR and Defibrillation. Emilia Yr 5

Today, the 27th of August, Renee, from St John First Aid, taught the class of B1 what to do if someone is unconscious. This will help us know what to do when we are alone with one other person. <u>Lucas Yr</u> 5

On Tuesday the 27th of August Renee, from St.

John First Aid came to teach us what to do if we are in a situation where someone is unconscious. We learned DRSABCD which stands for Danger,
Response, Send for help, Airway, Breathing, CPR and Defibrillation. Tiahna Yr 6

At 2:30 today, Renee from St.

John First Aid came to teach us about what to do when someone is unconscious. She also taught us about the DRSABCD which stands for Danger, Response, Send for Help, Airway, Breathing, CPR and Defibrillation. We also got to do CPR on dummies. I had a great time! Angelina Yr 3