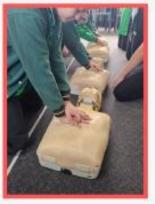

## B1News: St John First Aid

Renee, from St. John First Aid, came to teach us about CPR. She taught us this in case we had to use it on someone else. She taught us about DRSABCD which stands for Danger, Response, Send for help, Airways, Breathing, CPR and Defibrillation. Each student got to try CPR on a dummy. It's great because now I know what to do! Chrysoula Yr 4

Today in the last session, we went over to the room next to the Italian room. Renee was in there waiting for us. First, we talked about DRSABCD which stands for Danger. Response, Send for help, Airways, Breathing, CPR and Defibrillation. She gave us an example of when someone was in trouble. We answered some questions and then in fours, we got up and started doing some chest compressions on dummies. This was a fun incursion! Kassia Yr 5

Today we learned first aid. It was fun. We learned about DRSABCD which stands for Danger, Response, Send for help, Airway, Breathing, CPR and Defibrillation. Emilia Yr 5

Today, the 27th of August, Renee, from St John First Aid, taught the class of B1 what to do if someone is unconscious. This will help us know what to do when we are alone with one other person. <u>Lucas Yr</u> 5

On Tuesday the 27th of August Renee, from St.

John First Aid came to teach us what to do if we are in a situation where someone is unconscious. We learned DRSABCD which stands for Danger,
Response, Send for help, Airway, Breathing, CPR and Defibrillation. Tiahna Yr 6

At 2:30 today, Renee from St.

John First Aid came to teach us about what to do when someone is unconscious. She also taught us about the DRSABCD which stands for Danger, Response, Send for Help, Airway, Breathing, CPR and Defibrillation. We also got to do CPR on dummies. I had a great time! Angelina Yr 3

# CPR TRAINING

Thank you for organising this experience Ms Berlowitz!

On Tuesday the 27th of August, our 4,5,6 cohort participated in a 1-hour DRSABCD incursion with St John Ambulance.

This session covered important, lifesaving information such as:

- How to assess a situation
- Determining danger
- Keeping themselves safé in a dangerous situation.
- Who to call in an emergency and the process involved
- Using the method of DRSABCD
- How to put someone in the recovery position
   How to check for
- breathing
- Applying CPR and chest compressions