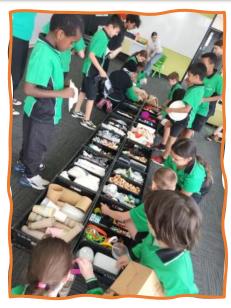

# RECYCLING WEEK NOVEMBER 11-17TH

Last week students at Lalor North Primary School celebrated Recycling Week.

Classrooms were encouraged to be more sustainable by Reducing, Reusing and
Recycling. Students have been bringing in one piece of rubbish after recess and lunch
to help keep our community looking amazing.

## RECYCLE

Recycling is the process of converting waste materials into new products. It involves collecting and processing materials like paper, glass, plastic, and metals to create new items. Recycling helps conserve natural resources, saving energy, and reducing pollution.

Our Sustainability Captains with the recycling bins.