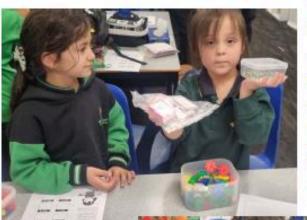

# Maths activity

This week, our B2 students engaged in a fun and interactive math mass-hefting activity that combined practical learning with language development.

Working in pairs, the students used their estimation skills to identify which object was heavier and practiced their Greek vocabulary in the process!

The activity was designed to help students understand weight comparisons using terms like:

- •ελαφρύ (light)
- •βαρύ (heavy)
- •πιο ελαφρύ (lighter)
- •πιο βαρύ (heavier)

The students had a great time practicing their Greek vocabulary in a hands-on way, and the activity not only helped enhance them their understanding of weight but comparisons also reinforced their Greek skills language in practical context.