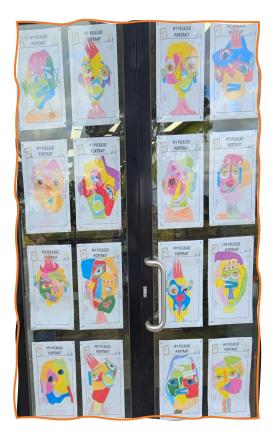

# ART in term 4

Weeks 4 - 6 Our Preps to Grade 2 students worked on European Art, focusing on Vincent Van Goghs 'Starry Night'.

Our Grade 3-4's enjoyed creating Pablo Picasso Cubism portraits and our Grade 5 + 6 students worked on their versions of Leonardo da Vinci 'Mona Lisa' (including B1 with grades 3-6 students)