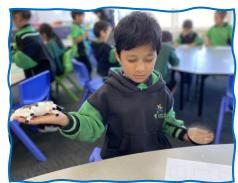

#### **LEARNING IN WATTLE 2**

Students in W2 have been learning about mass.

They have been exploring language, such as heavy, light, heavier than and lighter than.

Students learned how to 'heft' to compare the mass of common objects and shared sentences containing the new vocabulary to describe what they discovered.