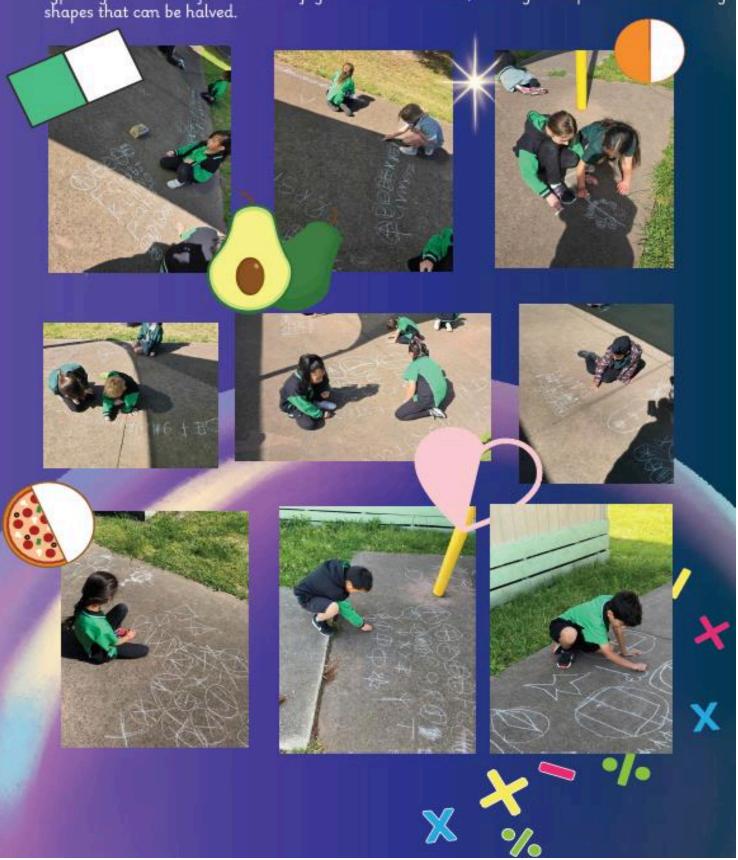

# Wattle 7 & 8 Fractions

This week students in Wattle 7 & 8 explored the concept of "halves" and how halves is prevalent in everyday life. For instance, when splitting a pizza with a friend, each person typically receives half. Students enjoyed a session outside, writing the alphabet and drawing shapes that can be halved.