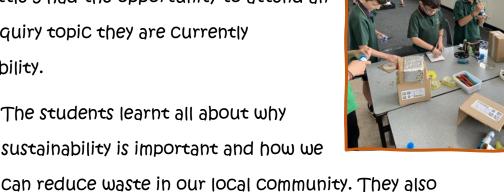

## Year 3/4 Sustainability Incursion

On Wednesday the 6<sup>th</sup> of November, the Year 3/4 students of Banksia 1, Banksia 5 and Wattle 5 had the opportunity to attend an incursion focused on the Inquiry topic they are currently exploring, which is Sustainability.

Created an item made out of entirely recycled materials.

They had lots of fun learning and creating their mini masterpieces! Well done Year 3/4's.

and Jess Pitt, Year 3/4 teachers