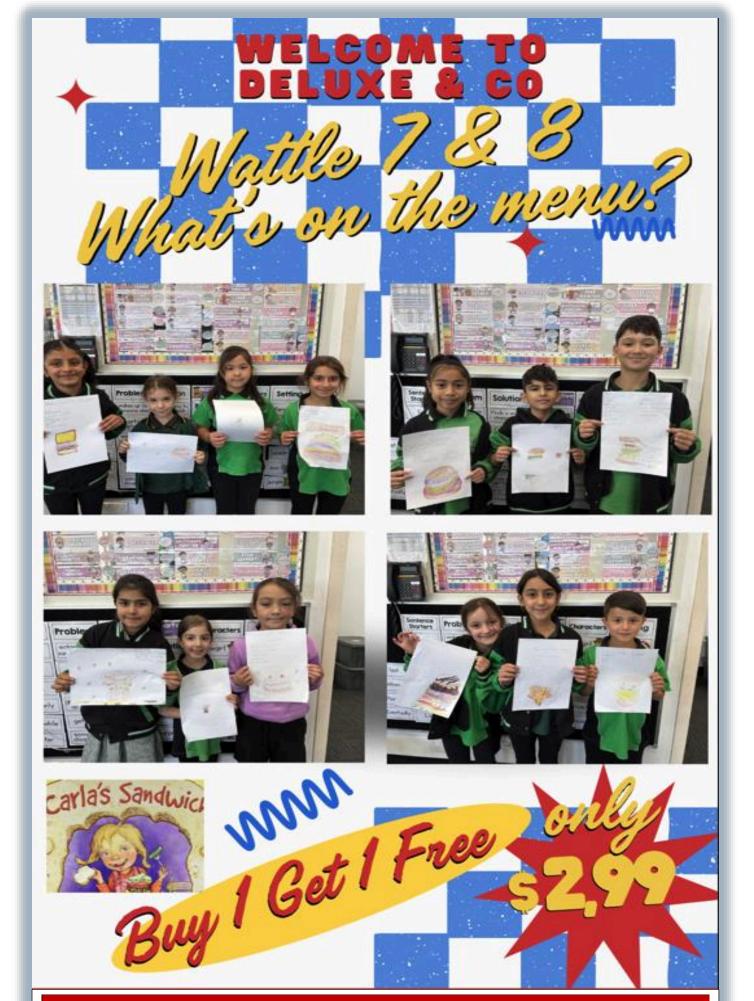

# Wattle 7 & 8 Fractions

This week students in Wattle 7 & 8 explored the concept of "halves" and how halves is prevalent in everyday life. For instance, when splitting a pizza with a friend, each person typically receives half. Students enjoyed a session outside, writing the alphabet and drawing shapes that can be halved.

Students in Wattle 7 & 8 enjoyed reading 'Carla's Sandwich'. This book inspired students to create their own version of a unique sandwich. Students were very creative and thoroughly enjoyed this activity.