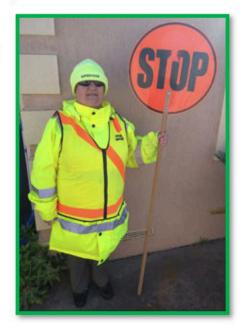

#### **Whittlesea Crossing Supervisor Award Nomination**

We wanted to share with you our application that we submitted for Angela, our crossing lady at Derna Street for a significant number of years of service working with our school community. We certainly believe she deserves the recognition, so we have submitted an application to the Whittlesea Council. Here is our application from our school community.... Our fingers are crossed!!

I am pleased to nominate our dedicated school crossing supervisor, **Angela Sapardanis**, for recognition of her outstanding service and commitment to the safety and well-being of our school community. With over 40 years of experience in this role, Angela has been an integral part of our school community, supporting generations of children as they learn how to cross safely.

Punctual, professional, and reliable, Angela ensures that the children arrive at school and return home safely each day. Her consistent presence and attention to detail made her an invaluable part of our daily routine. She has built strong relationships with students, staff, and parents alike, always greeting everyone with a friendly smile and a positive attitude, no matter the weather or challenges of the day.

Angela Sapardanis has not only contributed to the safety of our children but also to their social and emotional growth. She takes the time to listen to the children's stories, offering encouragement and support to learn, creating an environment where children feel valued and heard. Her interactions with students go beyond the crossing; she is a trusted and caring figure in their school life.

She is also a proud parent and grandparent, with three of her own children and two grandchildren having attended the school, Angela has helped nurture the school community for decades. Her commitment to safety, her strong connections with families, and her unwavering positivity make her a cherished member of our school. We are fortunate to have had her serve as a role model for so many, and we wholeheartedly recommend her for recognition.