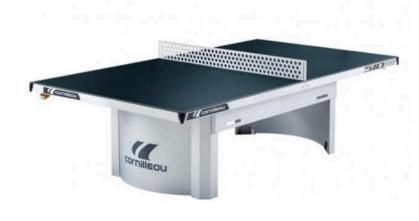

#### **Outdoor Table Tennis is Installed!**

We are thrilled to announce that our new outdoor table tennis table has finally been installed and is ready for our students to enjoy! This exciting addition to our school playground is the result of our successful fundraising efforts and the fantastic initiative of our Student Representative Council, who selected this fun and active outdoor

activity. The table tennis table will provide a great opportunity for students to stay active, improve their skills, and have fun together during recess and lunch breaks. Thank you to all who contributed to making this happen—our students are sure to have a blast with this new addition!

#### **UPDATE**

Our Student Representative Council has chosen to purchase outdoor table tennis which is now installed! We have purchased and have had installed 2 fabulous new water fountains! Each water fountain with installation cost \$8026, one paid from Fundraising, the other was paid for from our wonderful Yarra Valley Community Grant!