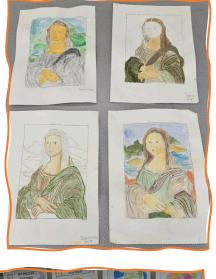

# ART in term 4

Weeks 4 - 6 Our Preps to Grade 2 students worked on European Art, focusing on Vincent Van Goghs 'Starry Night'.

Our Grade 3-4's enjoyed creating Pablo Picasso Cubism portraits and our Grade 5 + 6 students worked on their versions of Leonardo da Vinci 'Mona Lisa' (including B1 with grades 3-6 students)