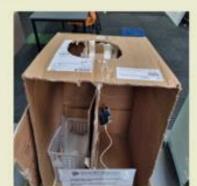

# Congratulations

to our two winning entries in the Young ICT Explorers Competition for 2024!

During this year students in Wattle 3 and 4 have participated in the Young ICT Explorers Competition. YICTE is an Australia wide competition that asks students to solve a global problem with the assistance of technology.

Eve - 1st Place in Victoria - Grade 5/6 Amen

A voice command robot (similar to Alexa) that can play music, play games and can tell you the weather.

Amen will now represent Victoria in the Young ICT Explorers National finals later this month!

DP Glove - 2nd Place in Victoria - Grade 3/4 lvy and Isabella

> A device that allows people with hearing loss to experience the joy of music through vibrations.