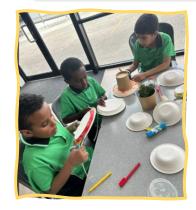

## Year 3/4 Sustainability Incursion

On Wednesday the 6<sup>th</sup> of November, the Year 3/4 students of Banksia 1, Banksia 5 and Wattle 5 had the opportunity to attend an incursion focused on the Inquiry topic they are currently exploring, which is Sustainability.

Created an item made out of entirely recycled materials.

They had lots of fun learning and creating their mini masterpieces! Well done Year 3/4's.

and Jess Pitt, Year 3/4 teachers