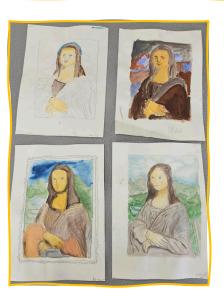

# ART in term 4

Weeks 4 - 6 Our Preps to Grade 2 students worked on European Art, focusing on Vincent Van Goghs 'Starry Night'.

Our Grade 3-4's enjoyed creating Pablo Picasso Cubism portraits and our Grade 5 + 6 students worked on their versions of Leonardo da Vinci 'Mona Lisa' (including B1 with grades 3-6 students)