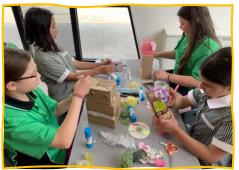

## Year 3/4 Sustainability Incursion

On Wednesday the 6<sup>th</sup> of November, the Year 3/4 students of Banksia 1, Banksia 5 and Wattle 5 had the opportunity to attend an incursion focused on the Inquiry topic they are currently exploring, which is Sustainability.

Created an item made out of entirely recycled materials.

They had lots of fun learning and creating their mini masterpieces! Well done Year 3/4's.

and Jess Pitt, Year 3/4 teachers