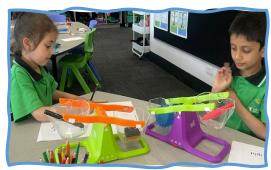

#### **LEARNING IN WATTLE 2**

Students in W2 have been learning about mass.

They have been exploring language, such as heavy, light, heavier than and lighter than.

Students learned how to 'heft' to compare the mass of common objects and shared sentences containing the new vocabulary to describe what they discovered.