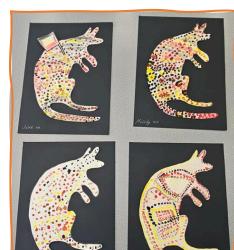

# ART in term 4

Weeks 4 - 6 Our Preps to Grade 2 students worked on European Art, focusing on Vincent Van Goghs 'Starry Night'.

Our Grade 3-4's enjoyed creating Pablo Picasso Cubism portraits and our Grade 5 + 6 students worked on their versions of Leonardo da Vinci 'Mona Lisa' (including B1 with grades 3-6 students)