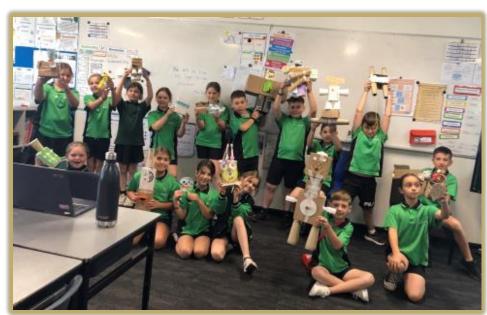

## Year 3/4 Sustainability Incursion

On Wednesday the 6<sup>th</sup> of November, the Year 3/4 students of Banksia 1, Banksia 5 and Wattle 5 had the opportunity to attend an incursion focused on the Inquiry topic they are currently exploring, which is Sustainability.

Created an item made out of entirely recycled materials.

They had lots of fun learning and creating their mini masterpieces! Well done Year 3/4's.

and Jess Pitt, Year 3/4 teachers