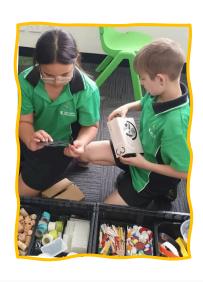

## Year 3/4 Sustainability Incursion

On Wednesday the 6<sup>th</sup> of November, the Year 3/4 students of Banksia 1, Banksia 5 and Wattle 5 had the opportunity to attend an incursion focused on the Inquiry topic they are currently exploring, which is Sustainability.

Created an item made out of entirely recycled materials.

They had lots of fun learning and creating their mini masterpieces! Well done Year 3/4's.

and Jess Pitt, Year 3/4 teachers