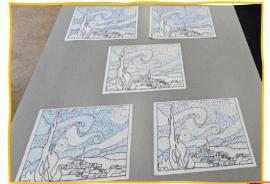

# ART in term 4

Weeks 4 - 6 Our Preps to Grade 2 students worked on European Art, focusing on Vincent Van Goghs 'Starry Night'.

Our Grade 3-4's enjoyed creating Pablo Picasso Cubism portraits and our Grade 5 + 6 students worked on their versions of Leonardo da Vinci 'Mona Lisa' (including B1 with grades 3-6 students)