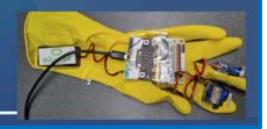

DP Glove - 2nd Place in Victoria - Grade 3/4 lvy and Isabella

> A device that allows people with hearing loss to experience the joy of music through vibrations.