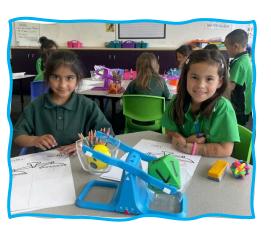

# Maths activity

This week, our B2 students engaged in a fun and interactive math mass-hefting activity that combined practical learning with language development.

Working in pairs, the students used their estimation skills to identify which object was heavier and practiced their Greek vocabulary in the process!

The activity was designed to help students understand weight comparisons using terms like:

- •ελαφρύ (light)
- •βαρύ (heavy)
- •πιο ελαφρύ (lighter)
- •πιο βαρύ (heavier)

The students had a great time practicing their Greek vocabulary in a hands-on way, and the activity not only helped enhance them their understanding of weight but comparisons also reinforced their Greek skills language in practical context.