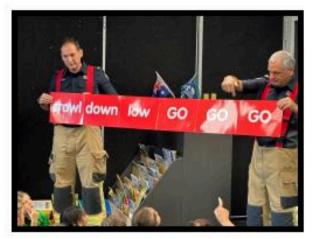

## FIRE EDUCATION W2, B2, B3

Fire Rescue Victoria work with communities to promote fire safety and we were excited to have them back at Lalor North Primary School this year.

This week our Prep students had their first of two visits from Epping Fire Station representatives. Students discovered the difference between good fires and bad fires, the importance of having a safe meeting place in case of a fire, as well as to 'crawl down low and go, go, go'. They also learnt when and how to call 000 in case of an emergency.

We are looking forward to seeing the fire truck next week!

Lalor North Primary School

Respect Honesty Unity Success Resilience