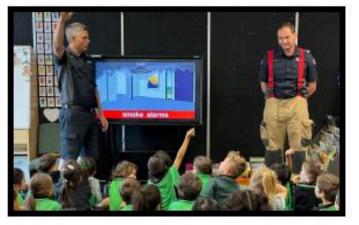

## FIRE EDUCATION W2, B2, B3

Fire Rescue Victoria work with communities to promote fire safety and we were excited to have them back at Lalor North Primary School this year.

This week our Prep students had their first of two visits from Epping Fire Station representatives. Students discovered the difference between good fires and bad fires, the importance of having a safe meeting place in case of a fire, as well as to 'crawl down low and go, go, go'. They also learnt when and how to call 000 in case of an emergency.

We are looking forward to seeing the fire truck next week!

Lalor North Primary School

Respect Honesty Unity Success Resilience