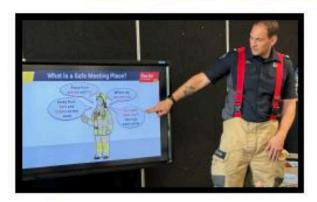

## FIRE EDUCATION W2, B2, B3

Fire Rescue Victoria work with communities to promote fire safety and we were excited to have them back at Lalor North Primary School this year.

This week our Prep students had their first of two visits from Epping Fire Station representatives. Students discovered the difference between good fires and bad fires, the importance of having a safe meeting place in case of a fire, as well as to 'crawl down low and go, go, go'. They also learnt when and how to call 000 in case of an emergency.

We are looking forward to seeing the fire truck next week!

Lalor North Primary School

Respect Honesty Unity Success Resilience