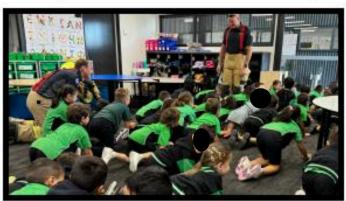

## FIRE EDUCATION W2, B2, B3

Fire Rescue Victoria work with communities to promote fire safety and we were excited to have them back at Lalor North Primary School this year.

This week our Prep students had their first of two visits from Epping Fire Station representatives. Students discovered the difference between good fires and bad fires, the importance of having a safe meeting place in case of a fire, as well as to 'crawl down low and go, go, go'. They also learnt when and how to call 000 in case of an emergency.

We are looking forward to seeing the fire truck next week!

Lalor North Primary School

Respect Honesty Unity Success Resilience