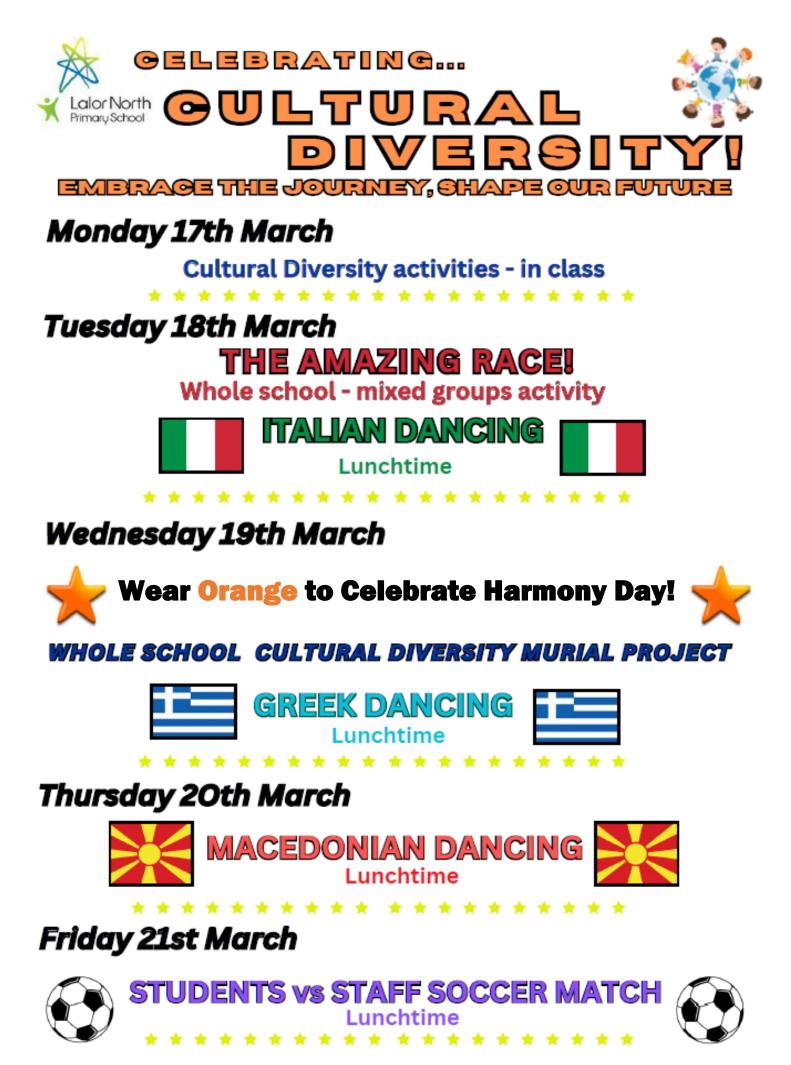

**At Lalor North Primary School**, we will be celebrating Cultural Diversity Week this year with a plan to highlight the cultural backgrounds of our students and celebrate languages in our school community.

We believe that each student's unique background and identity are integral to the spirit of our school, and this special week allows us to showcase and embrace our diversity.

From classrooms to the playground, our cultural diversity shines through in the languages spoken, traditions shared, and our values. We will be learning about other cultures as well as celebrating the pride that comes with our own identities.

Through our bilingual programs, students are not only mastering languages but also deepening their understanding and appreciation for different cultures. These programs empower our students to communicate across boundaries and become global citizens, ready to succeed in an interconnected world.

We are really looking forward to Cultural Diversity Week this year to highlight the incredible success stories of our students, staff, and families, who continue to inspire us with their resilience, dedication, and passion.