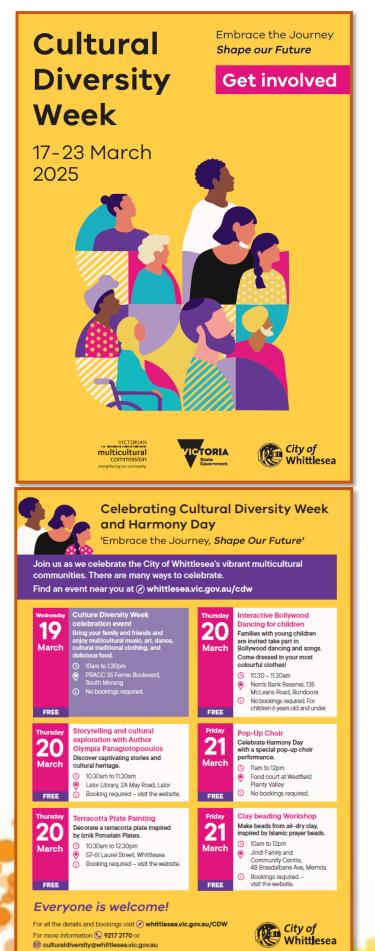

#### **Cultural Diversity Week** - Monday 17 March to Sunday 23 March.

Each year in March, <u>Cultural Diversity Week</u> brings together Victorians of all ages, cultural backgrounds and experiences to celebrate our state's diverse multicultural communities.

The theme, 'Embrace the journey – shape our future', highlights the unique and shared cultural journeys that define our diverse communities, encouraging us to honour our own cultural stories and those of others, fostering understanding, belonging and connection.

Our state is home to people who speak 290 languages and have 314 different ancestries. Cultural Diversity Week is a time to celebrate the power, influence, and stories of Victoria's rich multicultural communities, and

**At Lalor North Primary School**, we will be celebrating Cultural Diversity Week this year with a plan to highlight the cultural backgrounds of our students and celebrate languages in our school community.