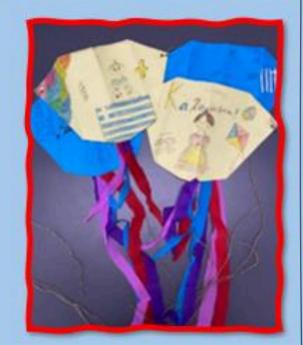

#### Καθαρά Δευτέρα

Τη Δευτέρα 3 Μαρτίου, οι μαθητές στο Ελληνικό Δίγλωσσο Πρόγραμμα έφτιαξαν και πέταξαν χαρταετούς για το έθιμο της Καθαράς Δευτέρας. Μαζί τους ήταν και οι οικογένειές τους. Τα παιδιά πέρασαν υπέροχα πετώντας τους χαρταετούς τους και απολαμβάνοντας ένα πικνίκ όλοι μαζί.

#### Banksia 1 Kite Flying