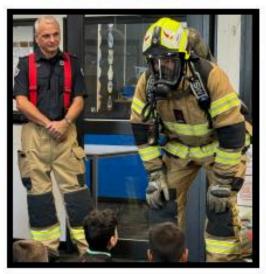

## FIRE EDUCATION W2, B2, B3

Fire Rescue Victoria work with communities to promote fire safety and we were excited to have them back at Lalor North Primary School this year.

This week our Prep students had their first of two visits from Epping Fire Station representatives. Students discovered the difference between good fires and bad fires, the importance of having a safe meeting place in case of a fire, as well as to 'crawl down low and go, go, go'. They also learnt when and how to call 000 in case of an emergency.

We are looking forward to seeing the fire truck next week!

Lalor North Primary School

Respect Honesty Unity Success Resilience