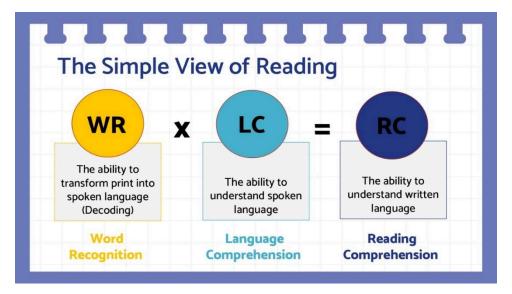

Reading is the process of decoding and making meaning from texts as shown in the theoretical framework, The Simple View of Reading shared below:

#### We know that our students need to have both Word Reading and Language Comprehension to attain Reading Comprehension success.

Parents and guardians are asked to support your child using **decodable readers (online) and a shared reading approach where you are encouraged to read together at home daily.** Daily reading of decodable texts and shared reading provides your child with an opportunity to develop a love of reading. We are excited to introduce a new resource that will be used both in the classroom and at home: decodable readers from Decodable Readers Australia. We use decodable texts to support word reading.

#### What else can I do to support my child's reading?

Your child is working on the very important phase of 'word decoding' which makes up one of two crucial elements of a skilled reader (as illustrated in the Simple View of Reading Framework). The other component is Language Comprehension.