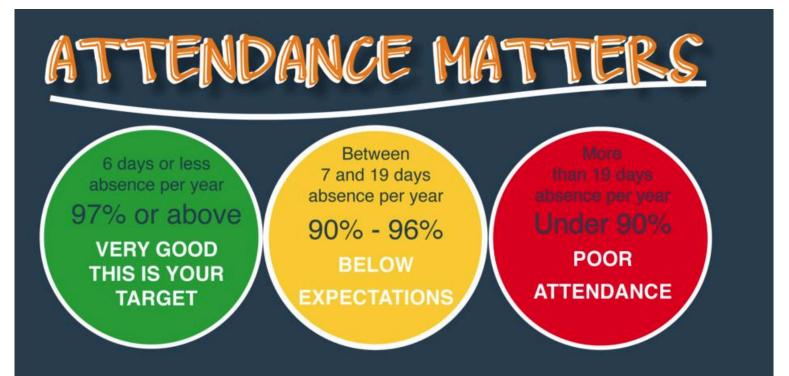

#### **Late Arrivals**

Regular school attendance is essential to support every child's learning and wellbeing. Arriving on

time is beneficial to ensure that students do not feel rushed and can enter their classrooms on time to get themselves organized to begin learning. If your child arrives to school after 9.00am, please ensure they present to the office so they can take a late pass to their teacher. This ensures that the office staff mark your child as being present.